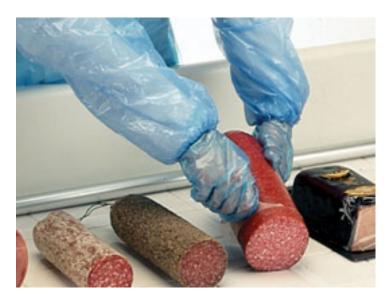

# Blue PE Sleeve® 59-201

#### **CLOTHING PROTECTION**

| MODELL # | LENGTH<br>CM | EMBALLASJE              |
|----------|--------------|-------------------------|
| 59-201   | 40           | 2000 sleeves per carton |

The Blue PE Sleeve is an adjustable fitted sleeve which is lightweight in comfort and ideal for use in applications such as food processing, meat packing, assembly, electronics and general manufacturing.